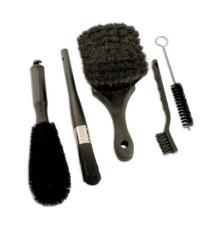

## **Mechanics Brush Set 5pc**

This comprehensive cleaning set includes five specialist brushes chosen to deliver excellent automotive and bike cleaning. The set has two large brushes with soft, non-marking bristles that are perfect for cleaning bodywork and alloy wheels whilst the range of smaller brushes are ideal for detailed and intricate cleaning of gear wheels, chains, grill vents and wire wheels. The full set includes a wide bodywork brush, alloy wheel brush, round detail brush (head diameter), spiral wire brush and a handled short head brush. Cleaning is easier, quicker and better with the right brush making this set a very useful addition to the automotive workshop.

## **Additional Information**

- Set of specialist brushes designed to remove dirt quickly and effortlessly, ideal for cleaning cars, motorcycles, quad bikes & cycles.
- · Set includes; wide bodywork brush, alloy wheel brush, detail brush, spiral wire brush & handled short brush.
- The car wash brush has soft but hard wearing bristles that will care for the bodywork.
- · Complete with handle hanging holes for convenient storage.
- A high quality stainless steel bucket is available, please see Laser Part No. 5929.