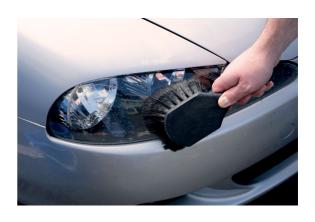

## **Mechanics Brush Set 5pc**

This comprehensive cleaning set includes five specialist brushes chosen to deliver excellent automotive and bike cleaning. The set has two large brushes with soft, non-marking bristles that are perfect for cleaning bodywork and alloy wheels whilst the range of smaller brushes are ideal for detailed and intricate cleaning of gear wheels, chains, grill vents and wire wheels. The full set includes a wide bodywork brush, alloy wheel brush, round detail brush (head diameter), spiral wire brush and a handled short head brush. Cleaning is easier, quicker and better with the right brush making this set a very useful addition to the automotive workshop.

## **Additional Information**

- Set of specialist brushes designed to remove dirt quickly and effortlessly, ideal for cleaning cars, motorcycles, quad bikes & cycles.
- · Set includes; wide bodywork brush, alloy wheel brush, detail brush, spiral wire brush & handled short brush.
- The car wash brush has soft but hard wearing bristles that will care for the bodywork.
- · Complete with handle hanging holes for convenient storage.
- A high quality stainless steel bucket is available, please see Laser Part No. 5929.