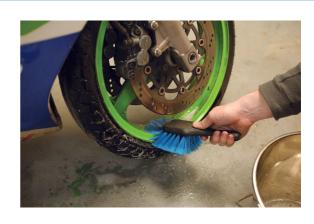

## **Mechanics Brush Set 5pc**

This comprehensive cleaning set includes five specialist brushes chosen to deliver excellent automotive and bike cleaning. The set has two large brushes with soft, non-marking bristles that are perfect for cleaning bodywork and alloy wheels whilst the range of smaller brushes are ideal for detailed and intricate cleaning of gear wheels, chains, grill vents and wire wheels. The full set includes a wide bodywork brush, alloy wheel brush, round detail brush (head diameter), spiral wire brush and a handled short head brush. Cleaning is easier, quicker and better with the right brush making this set a very useful addition to the automotive workshop.

## **Additional Information**

- Set of specialist brushes designed to remove dirt quickly and effortlessly, ideal for cleaning cars, motorcycles, quad bikes & cycles.
- · Set includes; wide bodywork brush, alloy wheel brush, detail brush, spiral wire brush & handled short brush.
- The car wash brush has soft but hard wearing bristles that will care for the bodywork.
- · Complete with handle hanging holes for convenient storage.
- A high quality stainless steel bucket is available, please see Laser Part No. 5929.