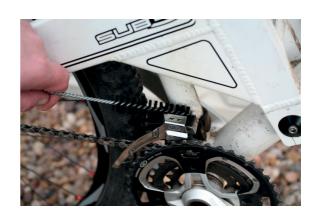

## **Mechanics Brush Set 5pc**

This comprehensive cleaning set includes five specialist brushes chosen to deliver excellent automotive and bike cleaning. The set has two large brushes with soft, non-marking bristles that are perfect for cleaning bodywork and alloy wheels whilst the range of smaller brushes are ideal for detailed and intricate cleaning of gear wheels, chains, grill vents and wire wheels. The full set includes a wide bodywork brush, alloy wheel brush, round detail brush (head diameter), spiral wire brush and a handled short head brush. Cleaning is easier, quicker and better with the right brush making this set a very useful addition to the automotive workshop.

## **Additional Information**

- Set of specialist brushes designed to remove dirt quickly and effortlessly, ideal for cleaning cars, motorcycles, quad bikes & cycles.
- · Set includes; wide bodywork brush, alloy wheel brush, detail brush, spiral wire brush & handled short brush.
- The car wash brush has soft but hard wearing bristles that will care for the bodywork.
- · Complete with handle hanging holes for convenient storage.
- A high quality stainless steel bucket is available, please see Laser Part No. 5929.