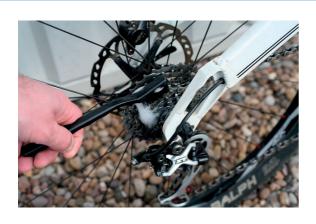

## **Mechanics Brush Set 5pc**

This comprehensive cleaning set includes five specialist brushes chosen to deliver excellent automotive and bike cleaning. The set has two large brushes with soft, non-marking bristles that are perfect for cleaning bodywork and alloy wheels whilst the range of smaller brushes are ideal for detailed and intricate cleaning of gear wheels, chains, grill vents and wire wheels. The full set includes a wide bodywork brush, alloy wheel brush, round detail brush (head diameter), spiral wire brush and a handled short head brush. Cleaning is easier, quicker and better with the right brush making this set a very useful addition to the automotive workshop.

## **Additional Information**

- Set of specialist brushes designed to remove dirt quickly and effortlessly, ideal for cleaning cars, motorcycles, quad bikes & cycles.
- · Set includes; wide bodywork brush, alloy wheel brush, detail brush, spiral wire brush & handled short brush.
- The car wash brush has soft but hard wearing bristles that will care for the bodywork.
- · Complete with handle hanging holes for convenient storage.
- A high quality stainless steel bucket is available, please see Laser Part No. 5929.